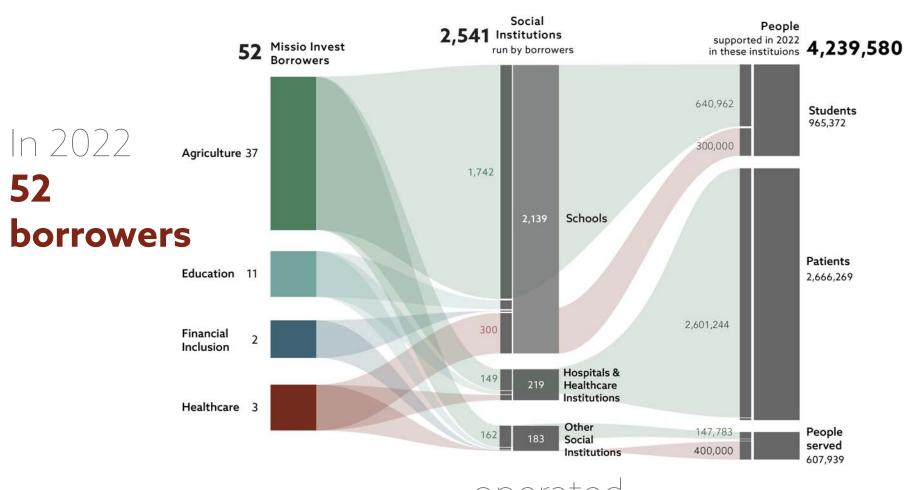

### The multiplication effect of our loans

supporting4,239,580people

"Redefining Social Impact"

MISSIOINVEST

operated

2,541 social institutions