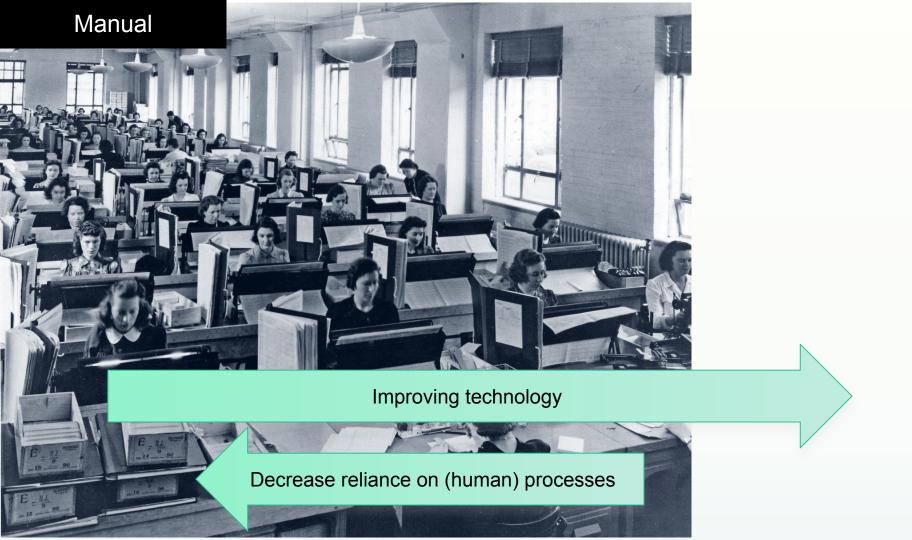

## Improving technology

Decrease reliance on manual (human) processes

#### Manual