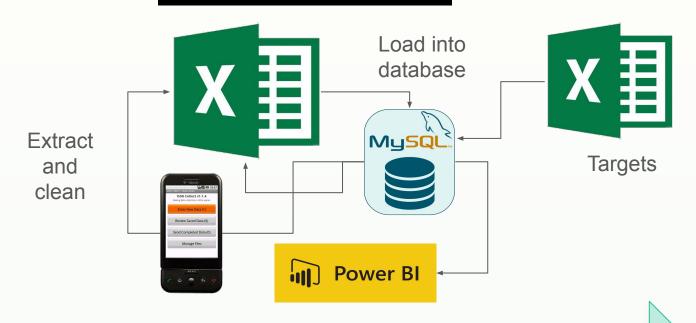

## **Building a Project MIS with ActivityInfo**

**Starting shortly, Please wait!** 

## Outline

What is an MIS?

Introducing ActivityInfo

Building the system

What is an MIS?

# **Management Information System**

Process that is...

- Defined
- Repeatable
- **Consistent**



# **Management Information System**



Provides information required to manage a project





## Management Information System

- Improved decision making
- Better resource allocation
- Transparency and accountability
- Better outcomes for project beneficiaries



## Improving technology

Decrease reliance on manual (human) processes





#### Digital-Fragmented



Improving technology





## Digital-Integrated



#### Manual

## Digital-Fragmented

## Digital-Integrated







#### Improving technology



Decrease reliance on manual processes

## What is good MIS?

- Reliable data
- Meets reporting requirements
- Used by management
- Used for learning



# Introducing ActivityInfo

## Digital-Fragmented



## Digital-Integrated





#### ActivityInfo is your integrated solution for managing your data across the data lifecycle.





## ActivityInfo An end-to-end solution for data management











# Building an MIS with ActivityInfo

## Today's example

Promoting Pennsylvania Maple Syrup (PAMAS)









## Learn more

Database design and planning

## **OCT 2023**

Data modelling for humanitarian and development information management systems