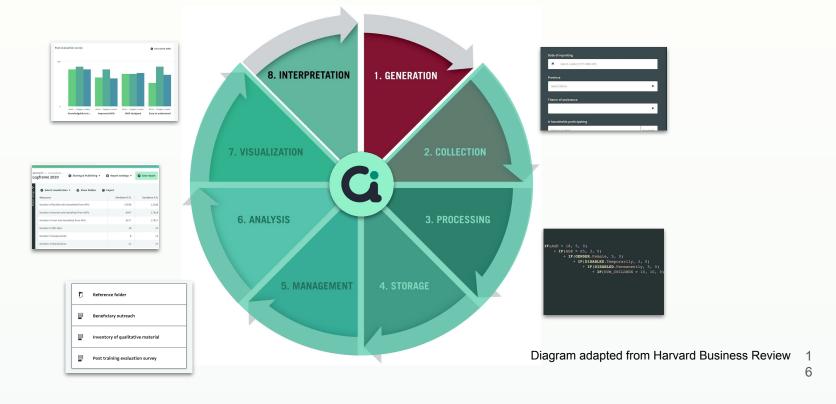

#### ActivityInfo is your integrated solution for managing your data across the data lifecycle.

## ActivityInfo An end-to-end solution for data management