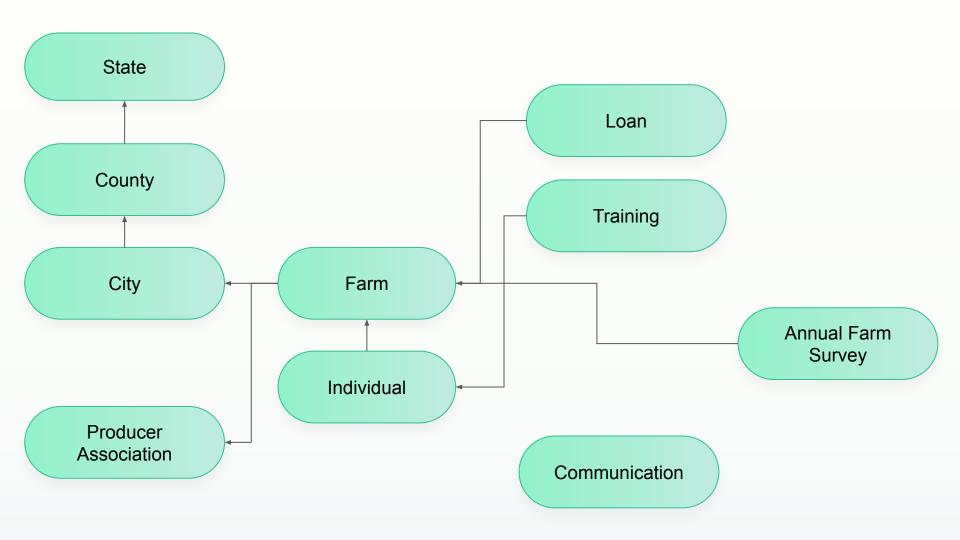

## Today's example

Promoting Pennsylvania Maple Syrup (PAMAS)

## Learn more

Database design and planning