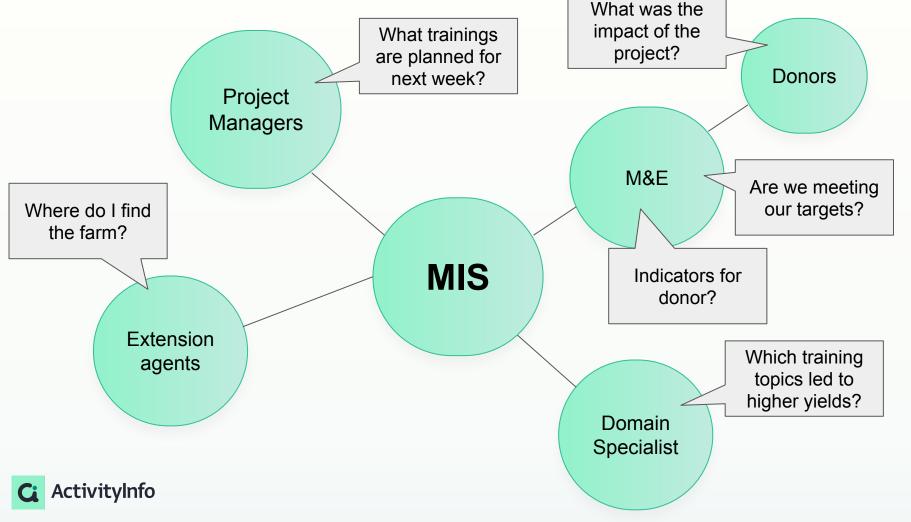

## What is good MIS?

- Reliable data
- Meets reporting requirements
- Used by management
- Used for learning