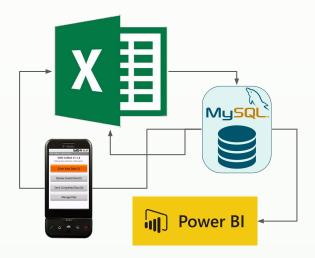

nformation System**

Process that is...

- Defined
- Repeatable
- **Consistent**



# **Management Information System**



Provides information required to manage a project





## Management Information System

- Improved decision making
- Better resource allocation
- Transparency and accountability
- Better outcomes for project beneficiaries



## Improving technology

Decrease reliance on manual (human) processes





#### Digital-Fragmented



Improving technology





## Digital-Integrated



#### Manual

## Digital-Fragmented

## Digital-Integrated







#### Improving technology



Decrease reliance on manual processes

## What is good MIS?

- Reliable data
- Meets reporting requirements
- Used by management
- Used for learning



# Introducing ActivityInfo

## Digital-Fragmented



## Digital-Integrated





#### ActivityInfo is your integrated solution for managing your data across the data lifecycle.





## ActivityInfo An end-to-end solution for data management











# Building an MIS with ActivityInfo

## Today's example

Promoting Pennsylvania Maple Syrup (PAMAS)









## Learn more

Database design and planning

## **OCT 2023**

Data modelling for humanitarian and development information management systems

### **FEB 2023**

From Theory of Change to database design for evidence-based decision making - How to develop a MEAL plan

## **MAY 2022**

Database design principles and designing a new database in ActivityInfo





## Let's get started!

https://www.activityinfo.org/signUp



## **Webinar Series**

Survey Design and Implementation

## **APR 25*