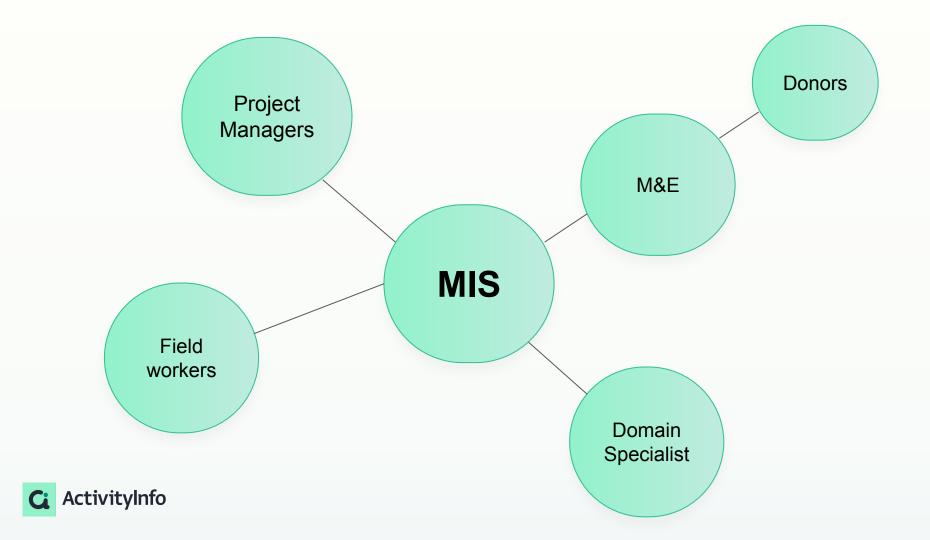

# **Management Information System**

Provides information required to manage a project

## Management Information System

- Improved decision making
- Better resource allocation
- Transparency and accountability
- Better outcomes for project beneficiaries